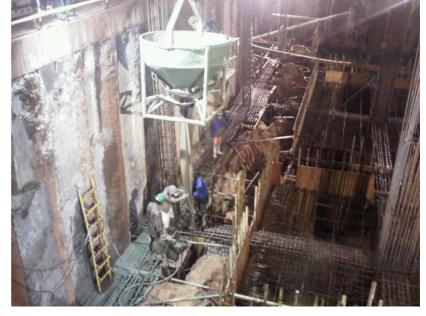

## **Project Report Below Grade - High Rise Building**

**Project**: This project is a 10 storey high rise structure located in Indonesia. Crystal Admix HD was used for all the below grade concrete including 2 stories of parking garage and pile caps. The project used a total of 18,000 m3 treated with Crystal Admix HD.

## Application Methods: Crystal Admix HD was added to the ready mix trucks at the batching plant as a waterproofing admixture. The mix

design for the concrete (subject to area was 350kg/m3 to 450 kg/m3).